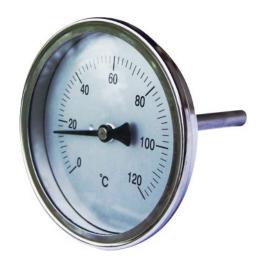

## BI-METAL DIAL TYPE THERMOMETERS

Dial diameter: 80mm and 100mm

All stainless steel, bi-metal thermometer hermetically sealed with external zero

adjustment.

**Stem lengths:** 65, 100, 150, 225, 300, 375, 450, 600 (mm)

Stem diameter: Standard 6.35mm

**Connection:** 15mm N.P.T. on bottom and back entry thermometers.

15mm B.S.P. union on swivel head thermometers.

**Accuracy:** Approximately 1% of full scale direction.