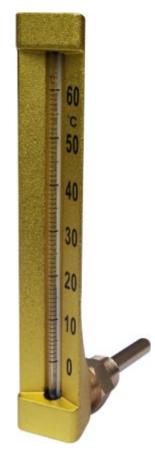

## PIPE THERMOMETERS

**Standard** 

Scale length: 200mm

Stem length: 63, 100, 160 (mm)

Also Available

Scale length: 110mm

Stem length: 30, 40, 63, 100, 160 (mm)

Scale length: 150mm

Stem length: 63, 100, 160 (mm)

Connection: 15mm B.S.P. male

Case: Extruded aluminium black anodised corrosive resistant.

Scale: Anodised aluminium (replaceable).

Capillary: Thermometer glass.

Filling media: Up to 200°C - organic liquid (blue or red).

250°C to 600°C - mercury.