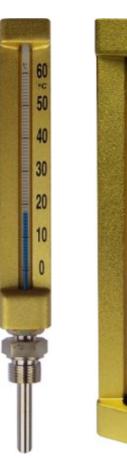

## PIPE THERMOMETERS

**Standard** 

Scale length: 200mm

Stem length: 63, 100, 160 (mm)

Also Available

Scale length: 110mm

Stem length: 30, 40, 63, 100, 160 (mm)

Scale length: 150mm

Stem length: 63, 100, 160 (mm)

Connection: 15mm B.S.P. male

Case: Extruded aluminium black anodised corrosive resistant.

Scale: Anodised aluminium (replaceable).

Capillary: Thermometer glass.

Filling media: Up to 200°C - organic liquid (blue or red).

250°C to 600°C - mercury.