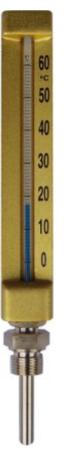

## PIPE THERMOMETERS

**Standard** 

Scale length: 200mm

Stem length: 63, 100, 160 (mm)

Also Available

Scale length: 110mm

Stem length: 30, 40, 63, 100, 160 (mm)

Scale length: 150mm

Stem length: 63, 100, 160 (mm)

Connection: 15mm B.S.P. male

Case: Extruded aluminium black anodised corrosive resistant.

Scale: Anodised aluminium (replaceable).

Capillary: Thermometer glass.

**Filling media:** Up to 200°C - organic liquid (blue or red).

250°C to 600°C - mercury.