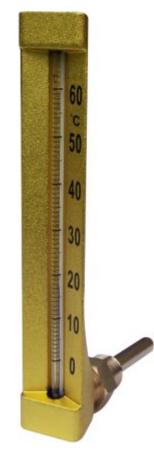

## PIPE THERMOMETERS

**Standard** 

Scale length: 200mm

Stem length: 63, 100, 160 (mm)

Also Available

Scale length: 110mm

Stem length: 30, 40, 63, 100, 160 (mm)

Scale length: 150mm

Stem length: 63, 100, 160 (mm)

Connection: 15mm B.S.P. male

Case: Extruded aluminium black anodised corrosive resistant.

Scale: Anodised aluminium (replaceable).

Capillary: Thermometer glass.

**Filling media:** Up to 200°C - organic liquid (blue or red).

250°C to 600°C - mercury.