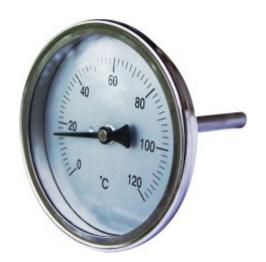

## BI-METAL DIAL TYPE THERMOMETERS

**Dial diameter:** 80mm and 100mm

All stainless steel, bi-metal thermometer hermetically sealed with external zero

adjustment.

**Stem lengths:** 65, 100, 150, 225, 300, 375, 450, 600 (mm)

Stem diameter: Standard 6.35mm

**Connection:** 15mm N.P.T. on bottom and back entry thermometers.

15mm B.S.P. union on swivel head thermometers.

**Accuracy:** Approximately 1% of full scale direction.